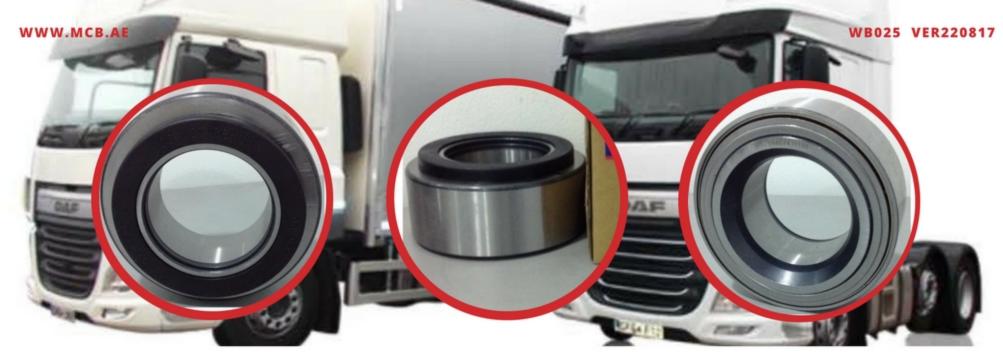

#### PART NO. 566074H195

- Front axle wheel hub kit
- With built-in lock ring and oil seal
- Weighs 4.750 kg
- Size 70x125x114

WhatsApp: +971-54-308-5993 E-mail: export@mcb.ae

566074.H195- NTN

APPLICATION

 DAF Trucks 65 CF, 75 CF, 1691621
 85 CF, CF 55, CF 85IV, LF 1801592
 55IV, XF 95, XF 105 / front axle

WB026 VER230817