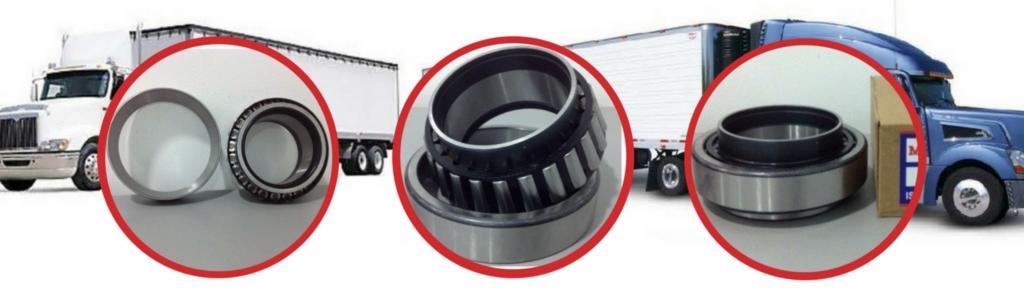

#### PART NO. 80501206H195

#### ABOUT THE PRODUCT 🖚 APPLICATION

- Trailer axle wheel kit
- Complete assembly
- Weighs 10.2 kg
- Size 90x160x125

- IVECO Bus Euro Rider / trailer axle
- IVECO Bus City Class / trailer axle
- IVECO Truck Stralis / trailer axle
- DAF Truck Trident / trailer axle
- 1905487
- 7183074
- 7189648
- 7179749
- 2996882
- 7179751
- 7189050

WhatsApp: +971-54-308-5993 E-mail: export@mcb.ae

WWW.MCB.AE

WB028 VER230817