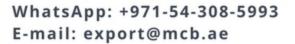

#### PART NO. 566074H195

- Front axle wheel hub kit
- With built-in lock ring and oil seal
- Weighs 4.750 kg
- Size 70x125x114

WhatsApp: +971-54-308-5993 E-mail: export@mcb.ae

566074.H195- NTN

APPLICATION

 DAF Trucks 65 CF, 75 CF, 1691621
 85 CF, CF 55, CF 85IV, LF 1801592
 55IV, XF 95, XF 105 / front axle

WB026 VER230817