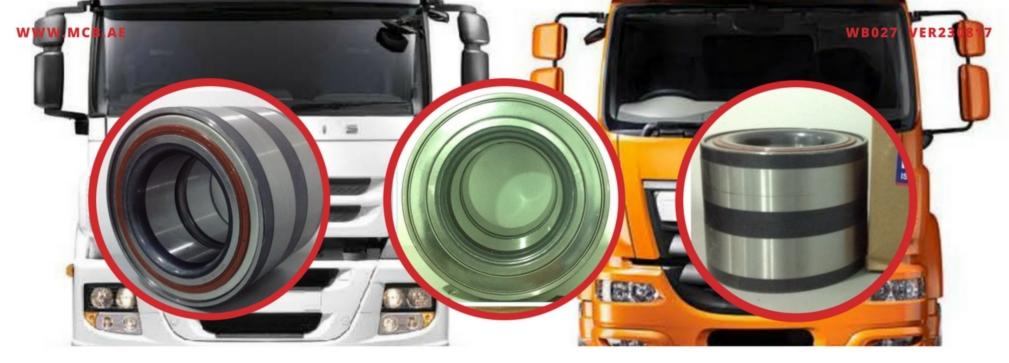

#### ABOUT THE PRODUCT 🖚 APPLICATION

- Trailer axle wheel kit
- Complete assembly
- Weighs 10.2 kg
- Size 90x160x125

- IVECO Bus Euro Rider / trailer axle
- IVECO Bus City Class / trailer axle
- IVECO Truck Stralis / trailer axle
- DAF Truck Trident / trailer axle
- 1905487
- 7183074
- 7189648
- 7179749
- 2996882
- 7179751
- 7189050

WhatsApp: +971-54-308-5993 E-mail: export@mcb.ae

WWW.MCB.AE

WB028 VER230817