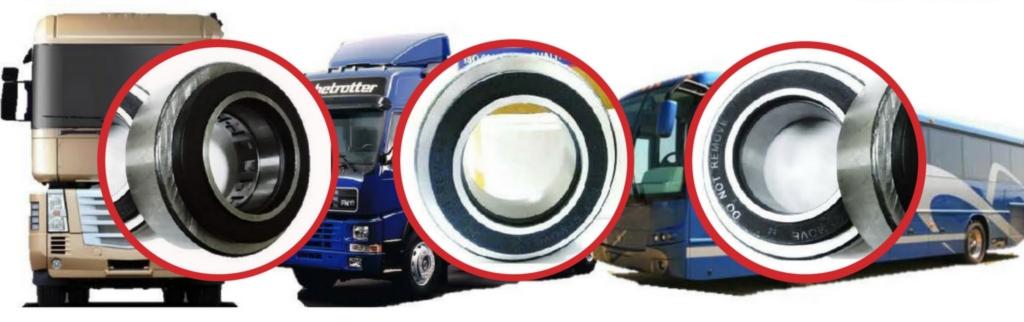

# MEB

ABOUT THE

- Rear wheel kit
- With lock, inboard o- ring and 2 pcs. of bearings
- Weighs 4.5 kg

- 581079- NTN

- APPLICATION
- RENAULT
  Trucks Magnum /rear
- RENAULT Trucks Kerax /rear
- VOLVO Trucks FH12 /rear
- VOLVO Buses 9900 /rear

• 20518637

PART NO. 566426H195

- 20518092
- 20558950
- 20967831
- 20518093
- 20581399

WhatsApp: +971-54-308-5993 E-mail: export@mcb.ae