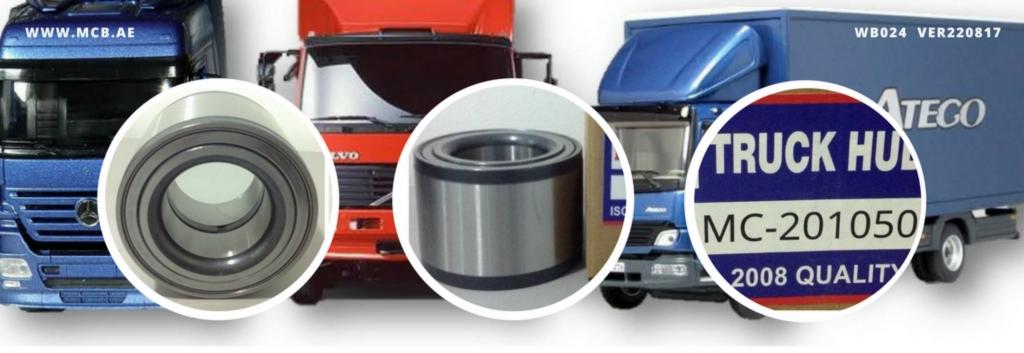

## MCB

- Front axle wheel hub
- Complete assembly
- Weighs 2.830 kg
- Size 60x108x75

SUBSTITUTE

 DU60108-8CS32-Koyo **APPLICATION** 

- VOLVO FL6 Trucks
- MERCEDES BENZ Atego (1998 – 2004) /front xle
- MERCEDES BENZ Atego (2004-) /front axle
- MERCEDES BENZ Axor 2 (2004-) /front axle

• 015 981 1905

**PART NO. 201050** 

WhatsApp: +971-54-308-5993 E-mail: export@mcb.ae